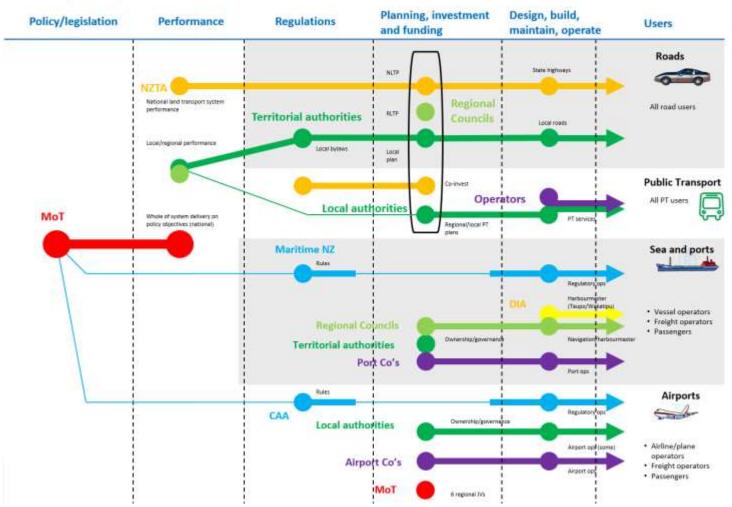

#### AUCKLAND'S A PLACE – AND A SYSTEM

"The *connections* between the different parts in a system define how that system functions, not the performance of those parts in isolation"



# MARTIN JENKINS

## **IT'S A COMPLICATED SYSTEM**



# MARTIN JENKINS

## WITH SUB-SYSTEMS

#### Transport system



## HOW WE WORK AS A SYSTEM MATTERS

# MARTIN JENKINS



## **DO WE HAVE WHAT IT TAKES?**



>> Stewardship, strategy and leadership
>> Shared system values and goals
>> Effective system "middleware" and processes
>> Efficient connections and coordination between parts
>> People with the right skills and capabilities to work in the system
>> Information to monitor, evaluate and improve system performance