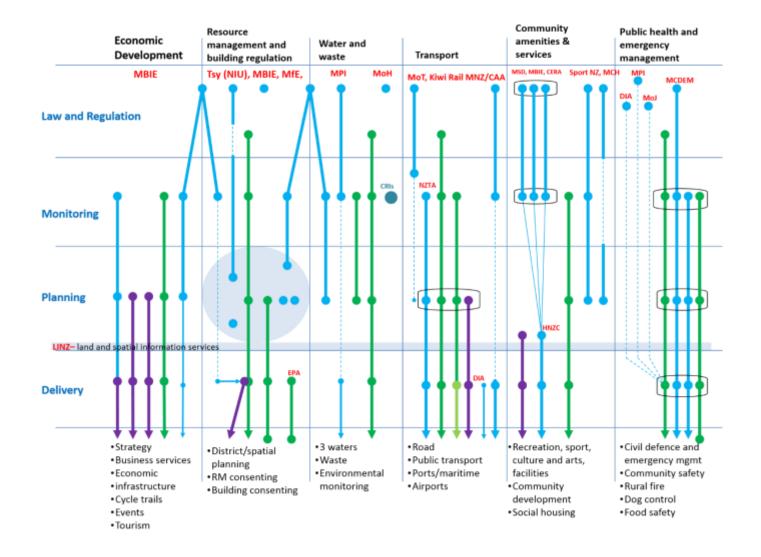

#### AUCKLAND'S A PLACE – AND A SYSTEM

"The *connections* between the different parts in a system define how that system functions, not the performance of those parts in isolation"



# MARTIN JENKINS

## **IT'S A COMPLICATED SYSTEM**



# MARTIN JENKINS

## WITH SUB-SYSTEMS

#### Transport system



## HOW WE WORK AS A SYSTEM MATTERS

# MARTIN JENKINS



## **DO WE HAVE WHAT IT TAKES?**



>> Stewardship, strategy and leadership
>> Shared system values and goals
>> Effective system "middleware" and processes
>> Efficient connections and coordination between parts
>> People with the right skills and capabilities to work in the system
>> Information to monitor, evaluate and improve system performance