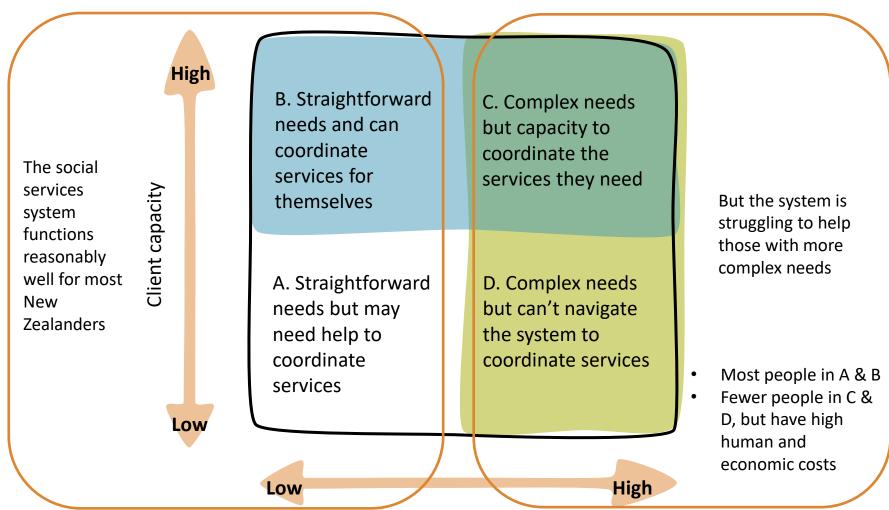

## Social services clients require different things

Complexity of client need

More effective social services

ugust 2015